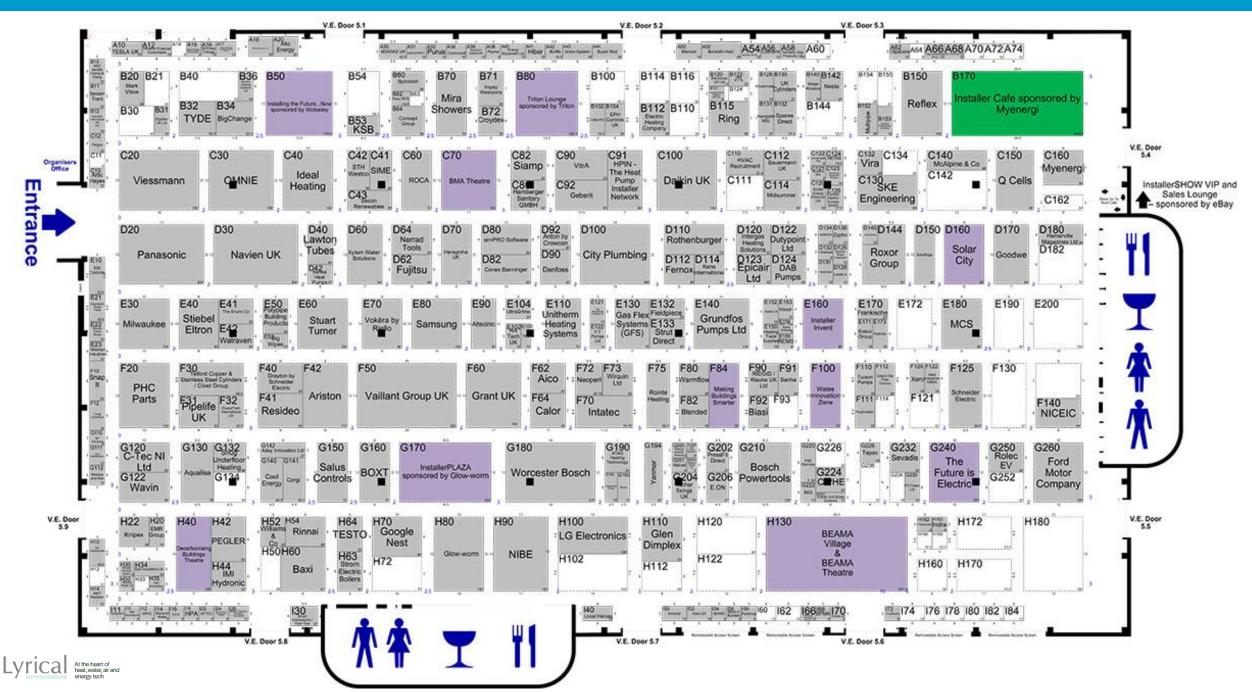

od within the BEAMA Members village at the installerSHOW.
- Members will have a speaker as part of a panel discussion in the BEAMA theatre
- Members will be included on the exhibitor list
- The speaker and the member company will benefit from being promoted in the InstallerSHOW 2023 marketing campaign, pre, during and post event.
- Additional speaker in the BEAMA theatre programme as part of a panel
- Article hosted on the elemental and Installer websites, in the newsletters and on social media
- Push notification on the InstallerSHOW event app
- Mention in the BEAMA email newsletter
- Post-event blog promoted to elemental community Key note speaker in the BEAMA theatre programme
- Case Study with the elemental team

Cost to members: £8,500





#### Beama members involvement: Floor Plan