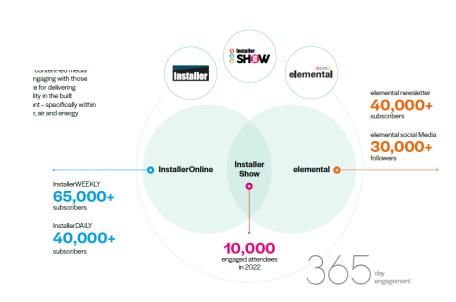

#### The InstallerSHOW audience

- 15,000+ unique visitors to InstallerSHOW 2023
- Specifiers, building owners, managers, contractors, developers and installers
- 75%+ will be decision-makers on product selection
- Over 8 million digital views of the event from the marketing campaign

### BEAMS's partnership will deliver for members:

- Face-to-face meetings at InstallerSHOW 2023
- Significant exposure across Lyrical Communications 150,000+ digital community
- Leads, data and brand awareness
- Positioning as net-zero thought leaders to the installer and elemental networks